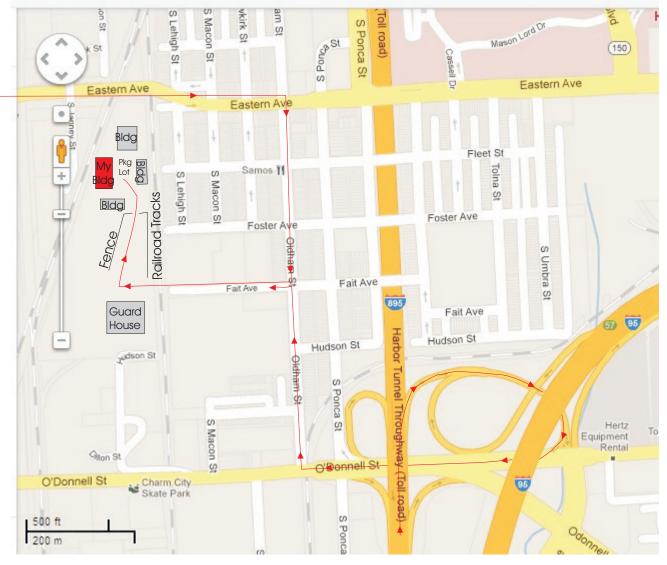

## Directions:

From Downtown Balto, take Pratt St.,

Make a right to President,

Make a left on Eastern Ave (2,5 miles),

Make right on Oldham,

Make right on Fait, cross rr tracks,

make right through the gate and continue on

into the parking lot.

Park in front of any of the buildings, whereever there is space.

Take the small stair up to the loading dock of MY BUILDING,

then follow the sign up the stairs to the 3rd floor.

My studio is in the hallway to the right, the 2nd studio down.

From 895 (The Harbor Tunnel Thruway), exit at O'Donnell St, circling around until you are on O'Donnell Street heading West. Make a right to Oldham Street, and a Left on Fait. Follow the instructions above to get to the Studio.